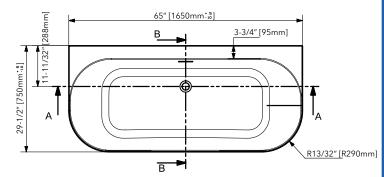

# Signature | Tubs & Toilets



# DST-WMOCB01-C1W

WALL MOUNTED TUB - 1 WALL STYLE











# Style:

- Wall Mounted Tub
- Oval Design
- Goes Against 1 Wall
- Centered Back Design

#### Materials:

- Acrylic
- Fiberglass
- Resin

#### Size:

• Overall: 65" x 29-1/2" x 23"

#### Features:

- Lumbar Support
- Seamless Construction
- Drain and Overflow Assembly Included
- Additional Colors Available For Drain & Overflow Covers

# Capacity To Overflow:

67 gallons

# **Certifications:**

• cUPC

# Warranty:

• Lifetime Limited Warranty

# **Available Color/Finish**

) White

# Models Available:

DST-WMOCB01-C1W



© 2018 Dakota Plumbing Products, LLC | Call: 877-692-2300 or Fax: 954-987-3434