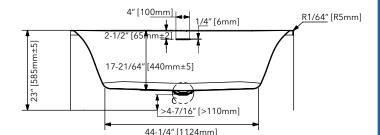

# Signature | Tubs & Toilets



# DST-WMOCB01-C1W

WALL MOUNTED TUB - 1 WALL STYLE











# Style:

- Wall Mounted Tub
- Oval Design
- Goes Against 1 Wall
- Centered Back Design

#### Materials:

- Acrylic
- Fiberglass
- Resin

#### Size:

• Overall: 65" x 29-1/2" x 23"

#### Features:

- Lumbar Support
- Seamless Construction
- Drain and Overflow Assembly Included
- Additional Colors Available For Drain & Overflow Covers

# Capacity To Overflow:

67 gallons

# **Certifications:**

• cUPC

# Warranty:

• Lifetime Limited Warranty

# **Available Color/Finish**

) White

# Models Available:

DST-WMOCB01-C1W



© 2018 Dakota Plumbing Products, LLC | Call: 877-692-2300 or Fax: 954-987-3434