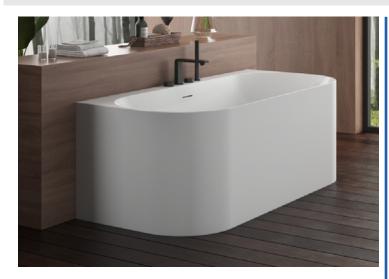

# DST-WMOCB01-C1W

WALL MOUNTED TUB - 1 WALL STYLE

# Style:

- Wall Mounted Tub
- Oval Design
- Goes Against 1 Wall
- Centered Back Design

#### Size:

• Overall: 65" x 29-1/2" x 23"